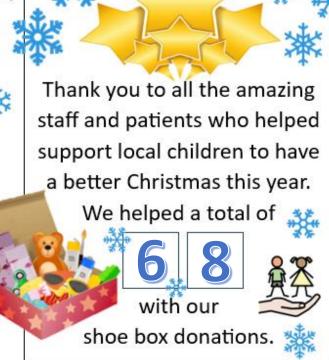

PLEASE SUPPORT US THIS

We are having Christmas Jumper
Day at Newbury Group Practice on
the 12<sup>th</sup> December. Please help us
to raise money for Save the
Children by texting NGP to 70050
this will donate £5 to the charity.
Thank you.